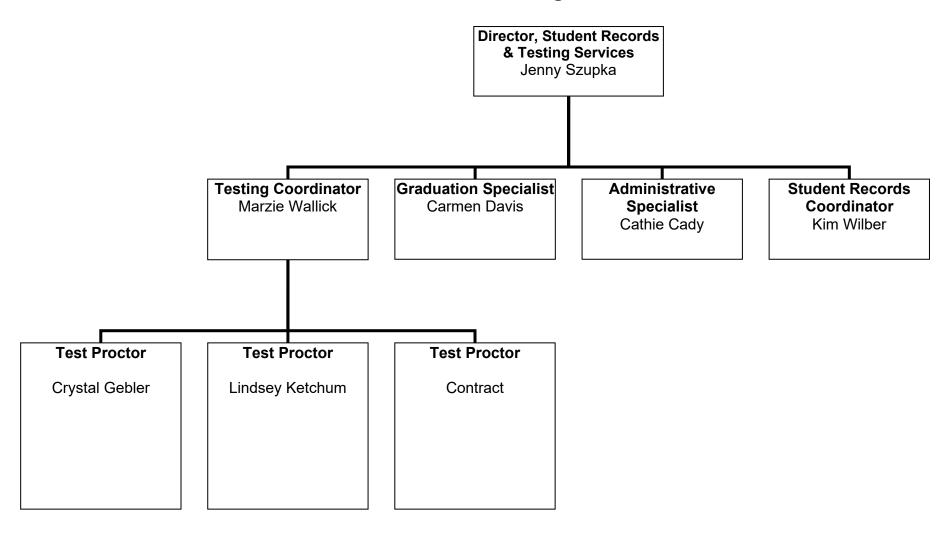

### Central Carolina Technical College Division of Student Affairs Student Records & Testing Services