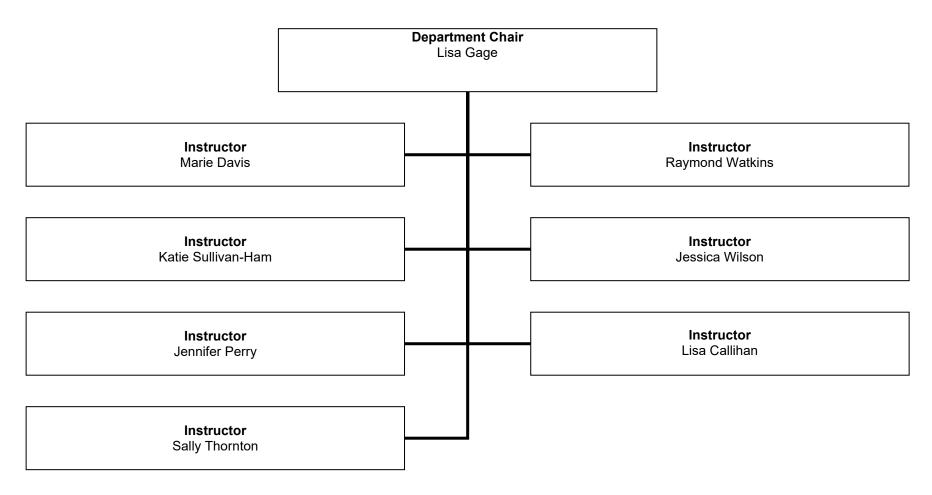

## Central Carolina Technical College Division of Academic Affairs Arts & Sciences Humanities & Social Sciences