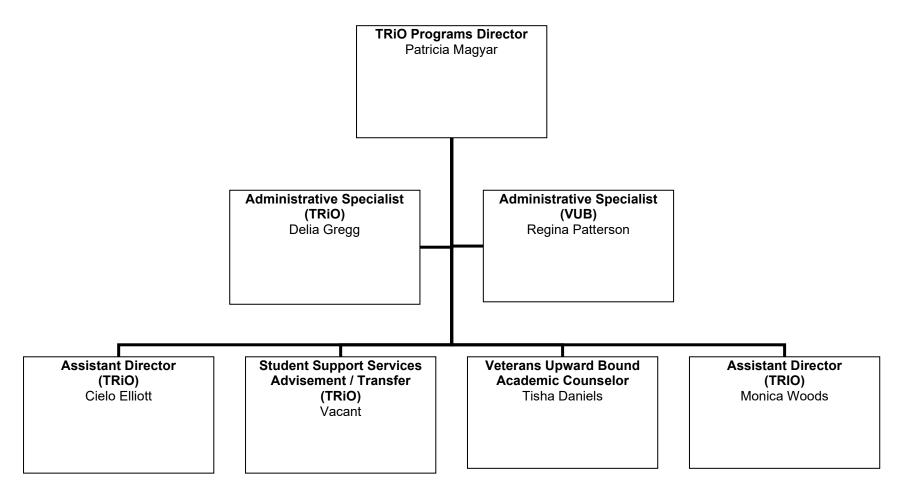

## Division of Student Affairs TRIO Student Support Services & Veterans Upward Bound (VUB)