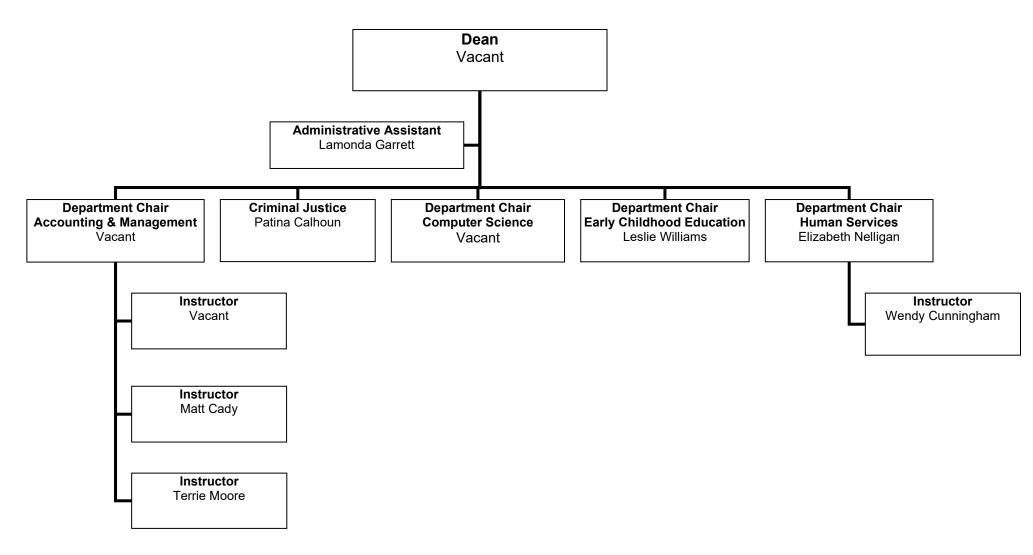

#### Central Carolina Technical College Division of Academic Affairs Professional Studies