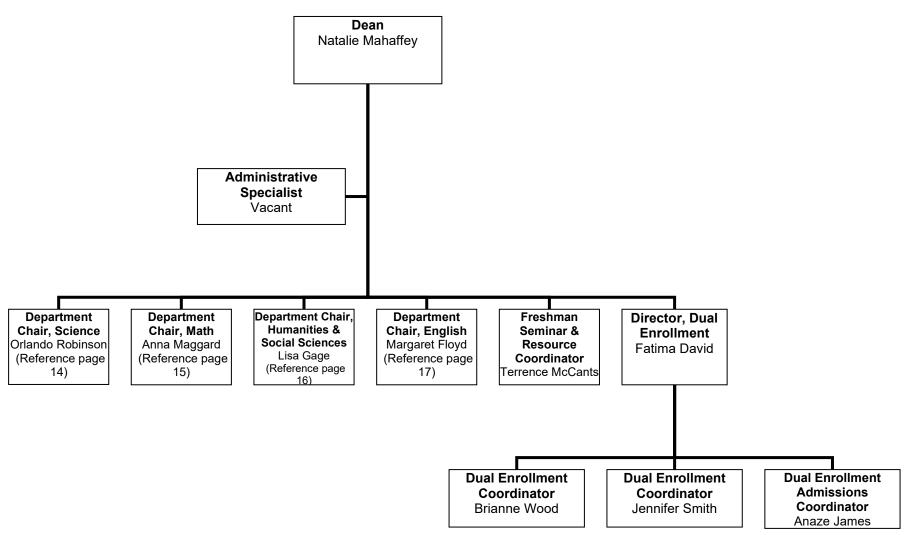

#### Central Carolina Technical College Division of Academic Affairs Arts & Sciences