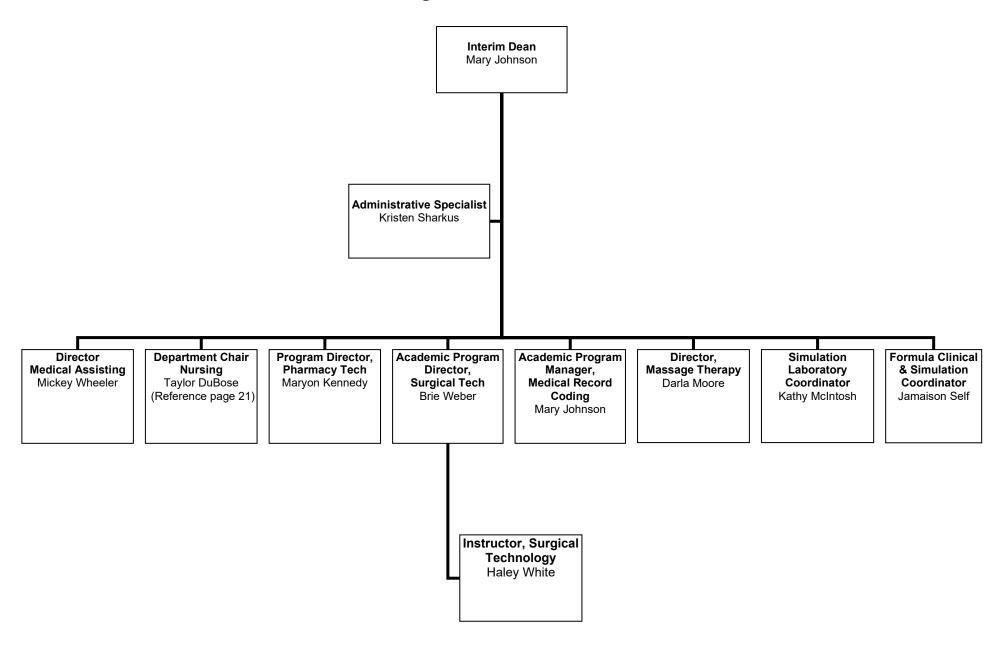

### Central Carolina Technical College Division of Academic Affairs Nursing & Health Sciences