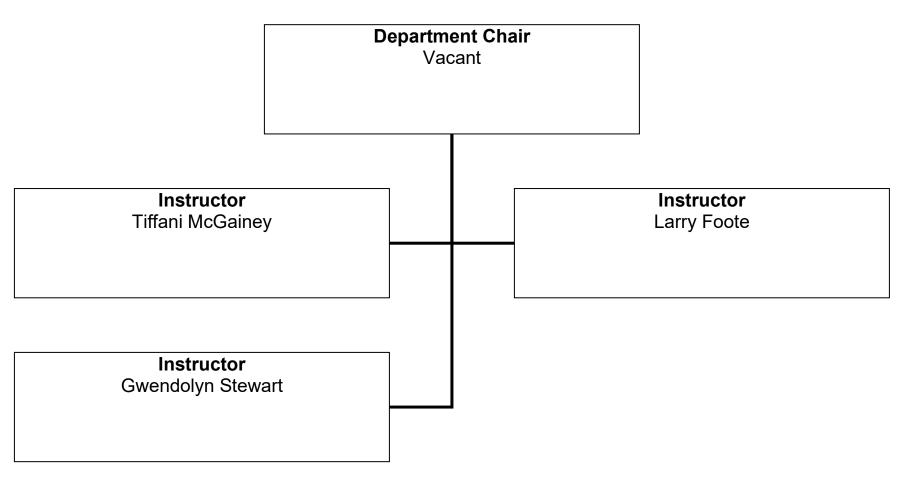

# Central Carolina Technical College Division of Academic Affairs Professional Studies Computer Science