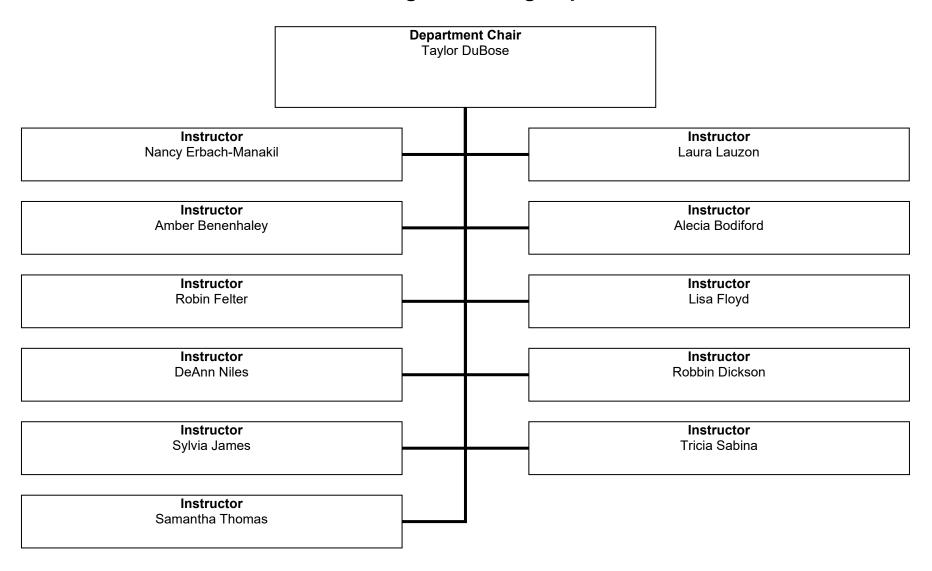

## Central Carolina Technical College Division of Academic Affairs Nursing & Health Sciences Associate Degree Nursing Department